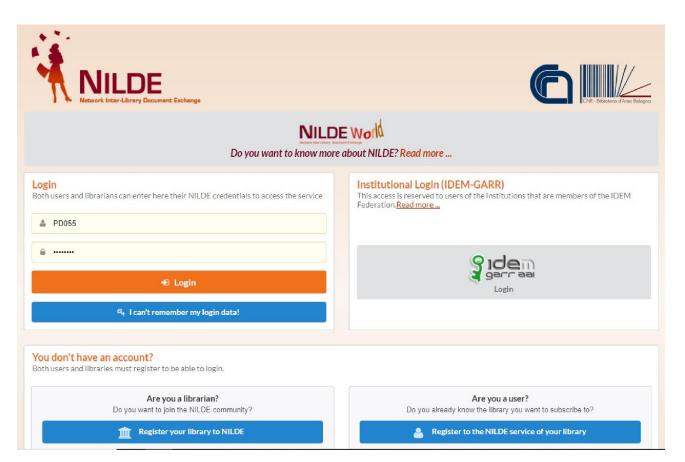

# **Document Supply**

Journal articles and book chapters not available in University of Padova libraries can be requested through the <u>Document Delivery</u> service (DD)

https://nilde.bo.cnr.it/index.php

# **Document Supply**

Books not available in the University library system can be requested through the Interlibrary Loan service (ILL). The service is not for free.

https://bibliotecadigitale.cab.unipd.it/en/using-the-libraries/borrowing-books