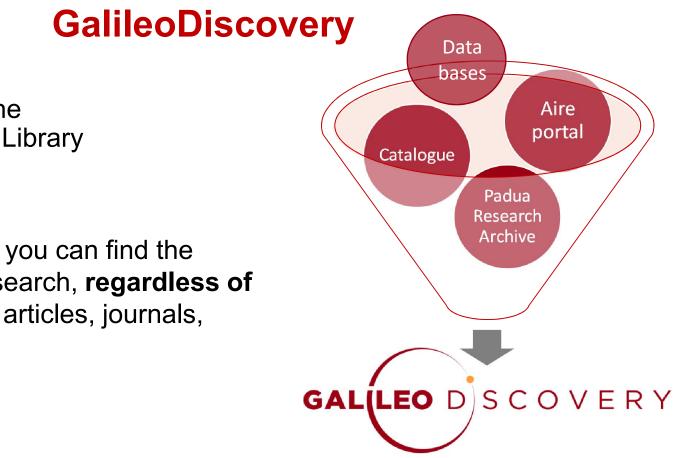

UNIVERSITÀ **DEGLI STUDI** DI PADOVA

Q

Search everything <

GalileoDiscovery is the University of Padova Library search tool

With just **one query**, you can find the materials for your research, regardless of their format (books, articles, journals, etc.)

GALÍLEO DISCOVERY

Search anything

# GalileoDiscovery

With a single search it is possible to retrieve at the same time, in **print and electronic format**:

- books
- journals
- articles
- multimedia resources
- encyclopedic entries
- technical standards
- statistics
- contributions to open access scientific research