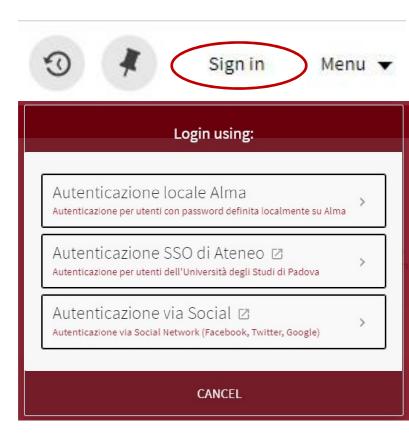

# **GalileoDiscovery - User authentication**

With Authenticate you use the personalized services of GalileoDiscovery

You can access with:

- Local authentication for those who are not Unipd institutional users and do not use the Social Login
- Single Sign On institutional Unipd users

for

Social Login M f 😏 for users of civic and affiliated libraries