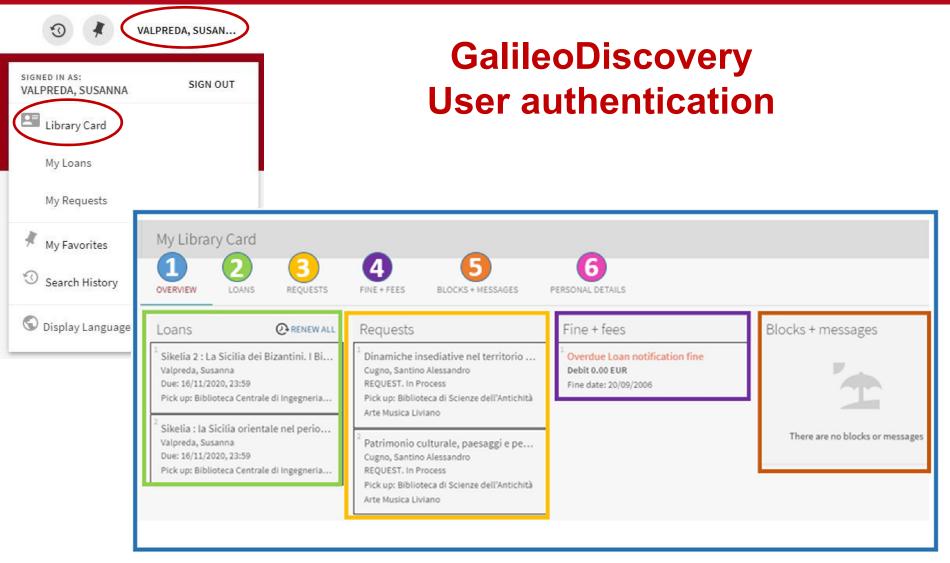

# **GalileoDiscovery - User authentication**

With Authenticate you use the personalized services of GalileoDiscovery

You can access with:

- Local authentication for those who are not Unipd institutional users and do not use the Social Login
- Single Sign On institutional Unipd users

for

Social Login M f 😏 for users of civic and affiliated libraries