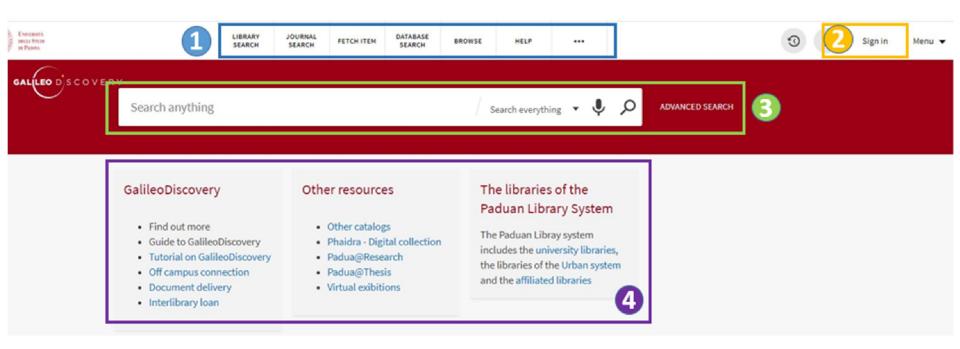

UNIVERSITÀ **DEGLI STUDI** DI PADOVA

Q

Search everything <

GalileoDiscovery is the University of Padova Library search tool

With just **one query**, you can find the materials for your research, regardless of their format (books, articles, journals, etc.)

GALÍLEO DISCOVERY

Search anything

# GalileoDiscovery

With a single search it is possible to retrieve at the same time, in **print and electronic format**:

- books
- journals
- articles
- multimedia resources
- encyclopedic entries
- technical standards
- statistics
- contributions to open access scientific research

# GalileoDiscovery

Simple and advanced search